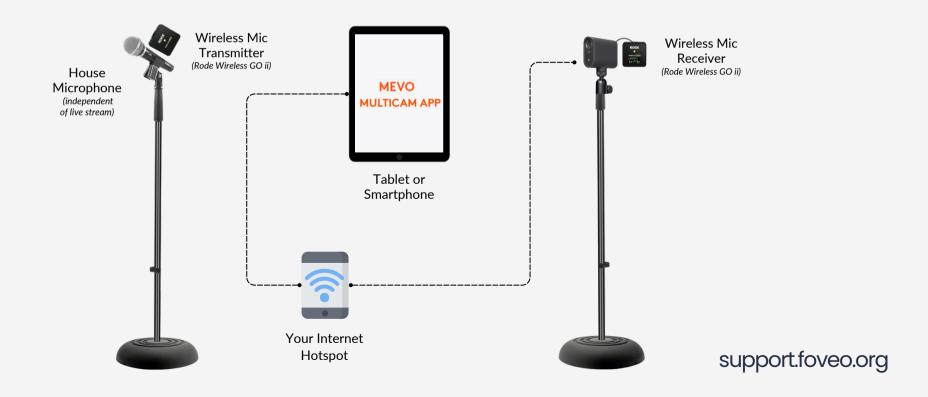

## FUNERAL STREAMING WITH MEVO CAMERAS

## It's easy to connect and stream with a Mevo cam.

Simply add Foveo as a custom RTMP Streaming Destination in your Mevo app (see instructions).

You'll find your Stream URL and Stream Key at foveo.app, under Streams > IP Cameras.

Click on your Camera's name or +Create a new one, and enter the RTMP URL and Key in your Mevo app. You're all set!

When you're ready to live stream, tap on the new Foveo RTMP button in Mevo and then tap "Go Live".